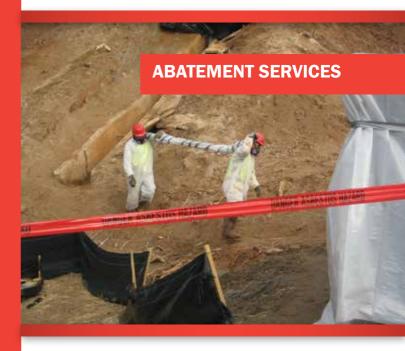

#### SINGLE-SOURCE SOLUTIONS

BELFOR Environmental manages hundreds of abatement projects annually, including renovations, soil remediation, demolitions, retrofitting, and emergency response.

We have developed and designed abatement service programs to provide cost-effective solutions for all types of abatement projects including:

- Asbestos
- Lead
- Mold
- · Contaminated Soil
- Hazardous Materials
- Chemical Removals
- Structural or Equipment Decontamination and Demolition

#### **HAZARDOUS MATERIALS**

In addition to standard asbestos service, we excel at abatement projects complicated by other regulated hazardous materials. We are uniquely qualified to provide decontamination and demolition, soil removal, or nearly any other mitigation service involving most hazardous materials.