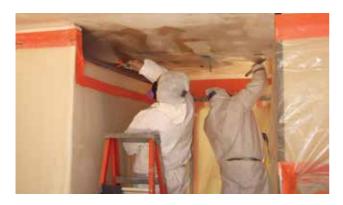

- Asbestos
- Lead
- Mold
- · Contaminated Soil
- Hazardous Materials
- Chemical Removals
- Structural or Equipment Decontamination and Demolition

#### **HAZARDOUS MATERIALS**

In addition to standard asbestos service, we excel at abatement projects complicated by other regulated hazardous materials. We are uniquely qualified to provide decontamination and demolition, soil removal, or nearly any other mitigation service involving most hazardous materials.