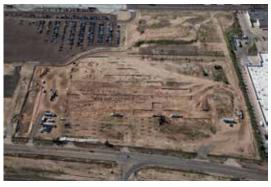

By the 1980's, plans were underway to replace Stapleton with a new airport now known as Denver International Airport. Stapleton was closed in 1995 and decommissioned. Approximately 4,700 acres of airport property are being redeveloped into a major retail and residential neighborhood.

BELFOR Environmental has played a key role in the Stapleton redevelopment project. The scope of the project includes:

- Remediation of 50,000 cubic yards of non-friable asbestos building debris and contaminated soil;
- Remediation of 500 cubic yards of friable asbestos contaminated soil;
- Remediation of 1,300 cubic yards of soil contaminated by aviation jet fuel.