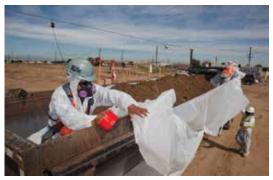

BELFOR Environmental has played a key role in the Stapleton redevelopment project. The scope of the project includes:

- Remediation of 50,000 cubic yards of non-friable asbestos building debris and contaminated soil;
- Remediation of 500 cubic yards of friable asbestos contaminated soil;
- Remediation of 1,300 cubic yards of soil contaminated by aviation jet fuel.

## **CHALLENGES**

- Government oversight and regulatory compliance;
- Heavy equipment and trucking;
- Coordination and safety of employees in PPE due to potential asbestos exposure.

"BELFOR Environmental has impressed us with their ability to use safe and effective work practices. Their compliance with environmental standards is extremely important to the success of this project."