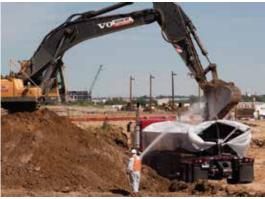

BELFOR Environmental has played a key role in the Stapleton redevelopment project. The scope of the project includes:

- Remediation of 50,000 cubic yards of non-friable asbestos building debris and contaminated soil;
- Remediation of 500 cubic yards of friable asbestos contaminated soil;
- Remediation of 1,300 cubic yards of soil contaminated by aviation jet fuel.

## **CHALLENGES**

- Government oversight and regulatory compliance;
- Heavy equipment and trucking;
- Coordination and safety of employees in PPE due to potential asbestos exposure.

"BELFOR Environmental has impressed us with their ability to use safe and effective work practices. Their compliance with environmental standards is extremely important to the success of this project."