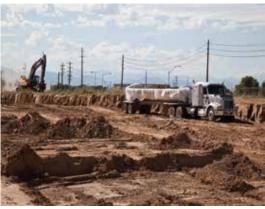

BELFOR Environmental has played a key role in the Stapleton redevelopment project. The scope of the project includes:

- Remediation of 50,000 cubic yards of non-friable asbestos building debris and contaminated soil;
- Remediation of 500 cubic yards of friable asbestos contaminated soil;
- Remediation of 1,300 cubic yards of soil contaminated by aviation jet fuel.